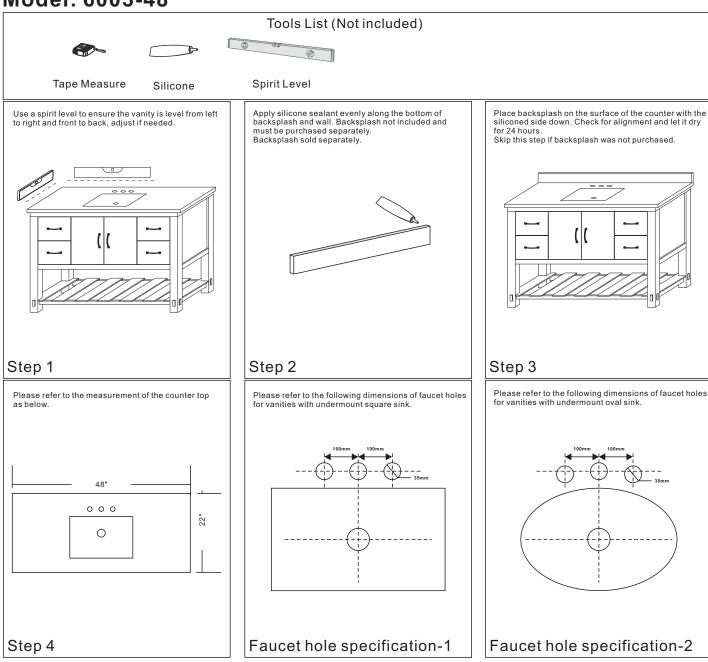

NOTE: SINK STYLE, SHAPE, FAUCET HOLES, CUTOUT ON TOP, VANITY MAY VARY FROM THE PICTURE ABOVE. INSTRUCTIONAL PURPOSE ONLY.